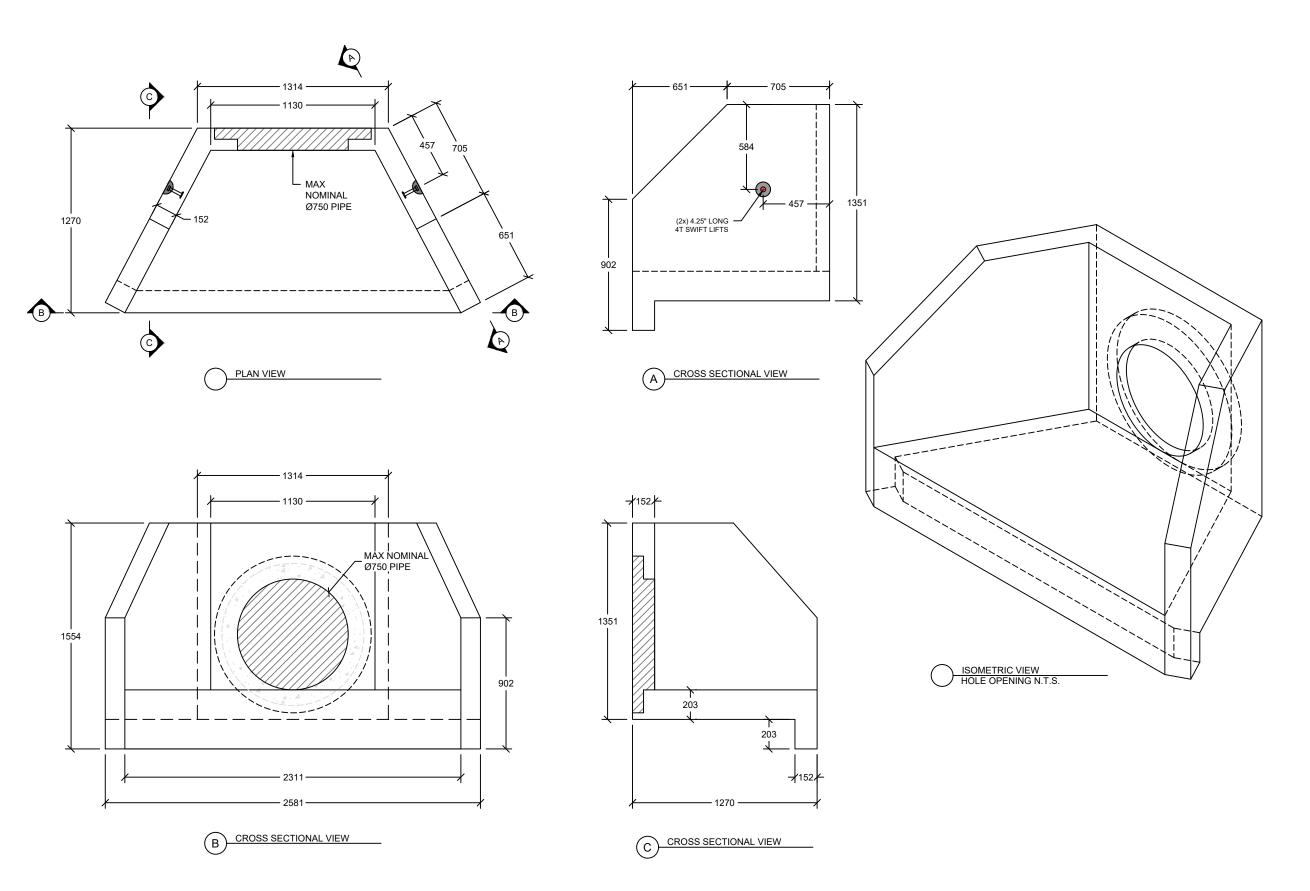

## **DESIGN NOTES**

fc = 41.4 MPa (28d) fc = 35 MPa (28d)

DRY CAST
WET CAST
AIR ENTRAINMENT
EXPOSURE CLASS
CEMENT

N CSA A3001 (GUL) ASTM A1064 (485 MPa) CSA G30.18 (400 MPa) NONE MESH (WWR) REBAR LIVE LOAD
TRAFFIC DIRECTION

ANY SOIL DENSITY 21 kN/m<sup>3</sup> PRODUCT WEIGHT ~2,760 kg CLEAR COVER CONFORMANCE 25 mm CSA A23.4

- GENERAL NOTES:

  1) ALL UNITS IN mm UNLESS NOTED OTHERWISE
  2) BENCHING TO BE DONE ON SITE BY OTHERS
  3) CB LEADS TO BE CORED ON SITE BY OTHERS
  UNLESS NOTED OTHERWISE
  - ALL INTERNAL COMPONENTS TO BE SUPPLIED AND INSTALLED ON SITE BY OTHERS UNLESS NOTED OTHERWISE

SHEET TITLE

**TYPE 11-13 HW** MAX. NOMINAL Ø750 PIPE

PROJECT NAME

CONTRACTOR

| DRAWN BY   | KARI MORRISON               |   |
|------------|-----------------------------|---|
| CHECKED BY | D.R.                        | - |
| JOB NUMBER | REV. 00<br>January 26, 2024 |   |
| REVISION   |                             |   |
| DATE       |                             |   |