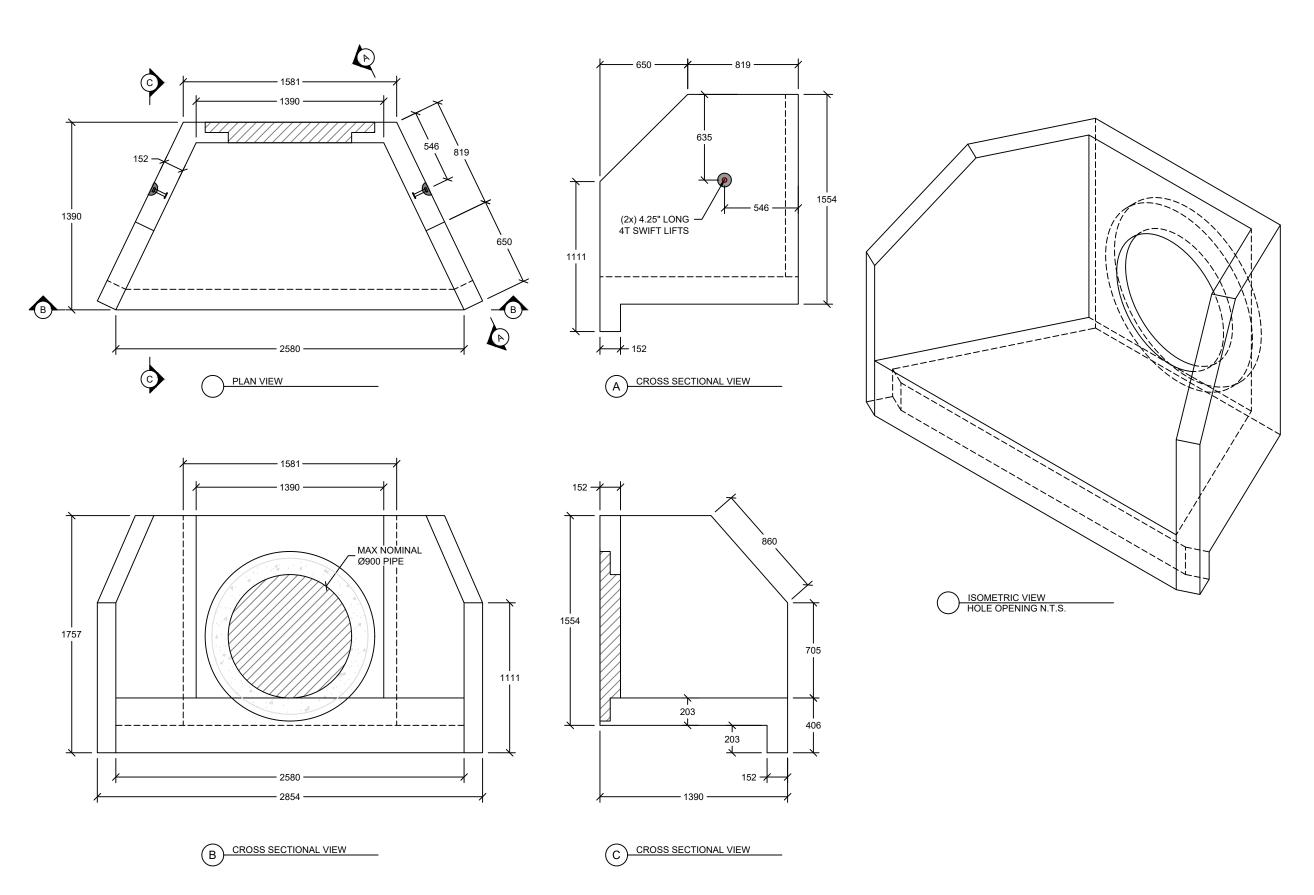

## **DESIGN NOTES**

DRY CAST
WET CAST
AIR ENTRAINMENT
EXPOSURE CLASS
CEMENT fc = 41.4 MPa (28d) fc = 35 MPa (28d) N CSA A3001 (GUL) ASTM A1064 (485 MPa) CSA G30.18 (400 MPa) NONE MESH (WWR)

LIVE LOAD
TRAFFIC DIRECTION ANY SOIL DENSITY 21 kN/m<sup>3</sup> PRODUCT WEIGHT ~3,700 kg CLEAR COVER CONFORMANCE 25 mm CSA A23.4

REBAR

- GENERAL NOTES:

  1) ALL UNITS IN mm UNLESS NOTED OTHERWISE
  2) BENCHING TO BE DONE ON SITE BY OTHERS
  3) CB LEADS TO BE CORED ON SITE BY OTHERS
  UNLESS NOTED OTHERWISE
- ALL INTERNAL COMPONENTS TO BE SUPPLIED AND INSTALLED ON SITE BY OTHERS UNLESS NOTED OTHERWISE

SHEET TITLE

**TYPE 14-15 HW** MAX. NOMINAL Ø900 PIPE

PROJECT NAME

CONTRACTOR

| DRAWN BY   | KARI MORRISON            |   |
|------------|--------------------------|---|
| CHECKED BY | D.R.                     | - |
| JOB NUMBER | REV. 00 January 26, 2024 |   |
| REVISION   |                          |   |
| DATE       |                          |   |