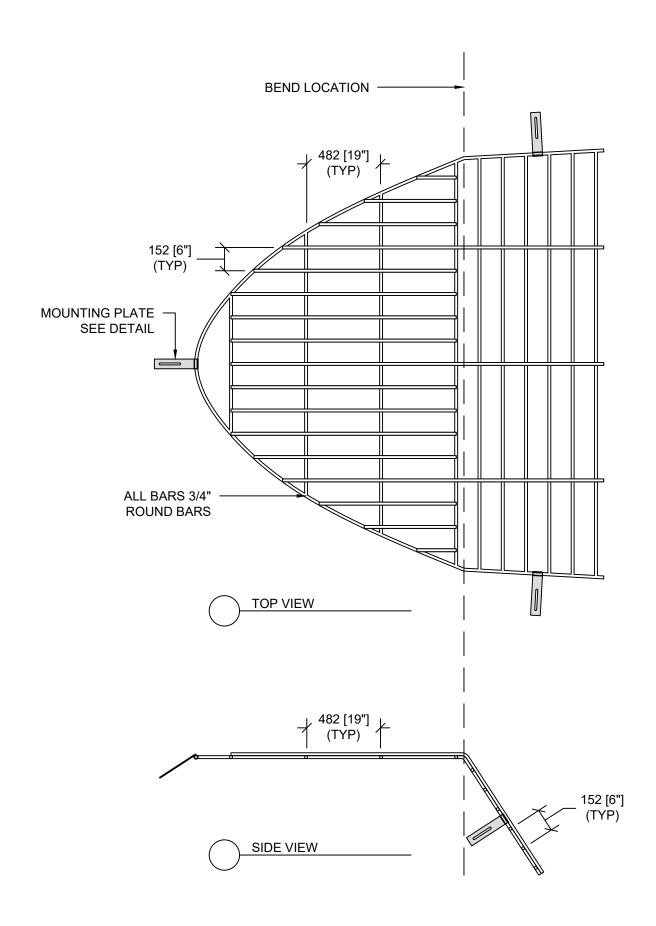

## Ø1500 FLARED END **BAR SCREEN**

PROJECT NAME

CONTRACTOR

| DRAWN BY   | DANIEL ROWE     |   |
|------------|-----------------|---|
| CHECKED BY | -               | - |
| JOB NUMBER | REV. 00         |   |
| REVISION   |                 |   |
| DATE       | August 22, 2023 |   |