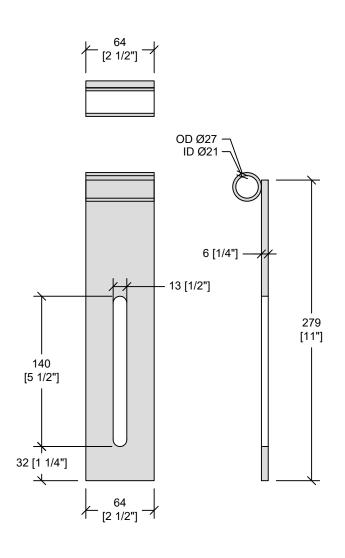

MOUNTING PLATE DETAIL

## **DESIGN NOTES**

- STRUCTURAL STEEL SECTIONS, PLATES AND BARS TO CSA-G40.21, GRADE 300W HSS SECTIONS TO CSA-G40.21, GRADE 350W WELDING MATERIALS TO CSA-W59

- ELECTRODES TO CSA-W48
   BOLTS, NUTS AND WASHERS SHALL BE SUPPLIED BY OTHERS
- CONSULTANT TO SPECIFY BREAKAWAY BOLT CONSULTANT TO SPECIFY BREAKAWAY BOLT GRADE AND MATERIAL
  FIXED BOLTS SHALL BE CLASS 70 OR HIGHER STAINLESS (i.e. 304-70)
  ALL METALS SHALL BE HOT-DIPPED GALVANIZED EXCEPT FOR STAINLESS STEEL ITEMS
  ALL JOINTS SHALL BE FULLY-WELDED

GENERAL NOTES:

1) ALL UNITS IN mm UNLESS NOTED OTHERWISE



SHEET TITLE

## Ø1500 FLARED END **BAR SCREEN**

PROJECT NAME

CONTRACTOR

| DRAWN BY   | DANIEL ROWE     |   |
|------------|-----------------|---|
| CHECKED BY | -               | - |
| JOB NUMBER |