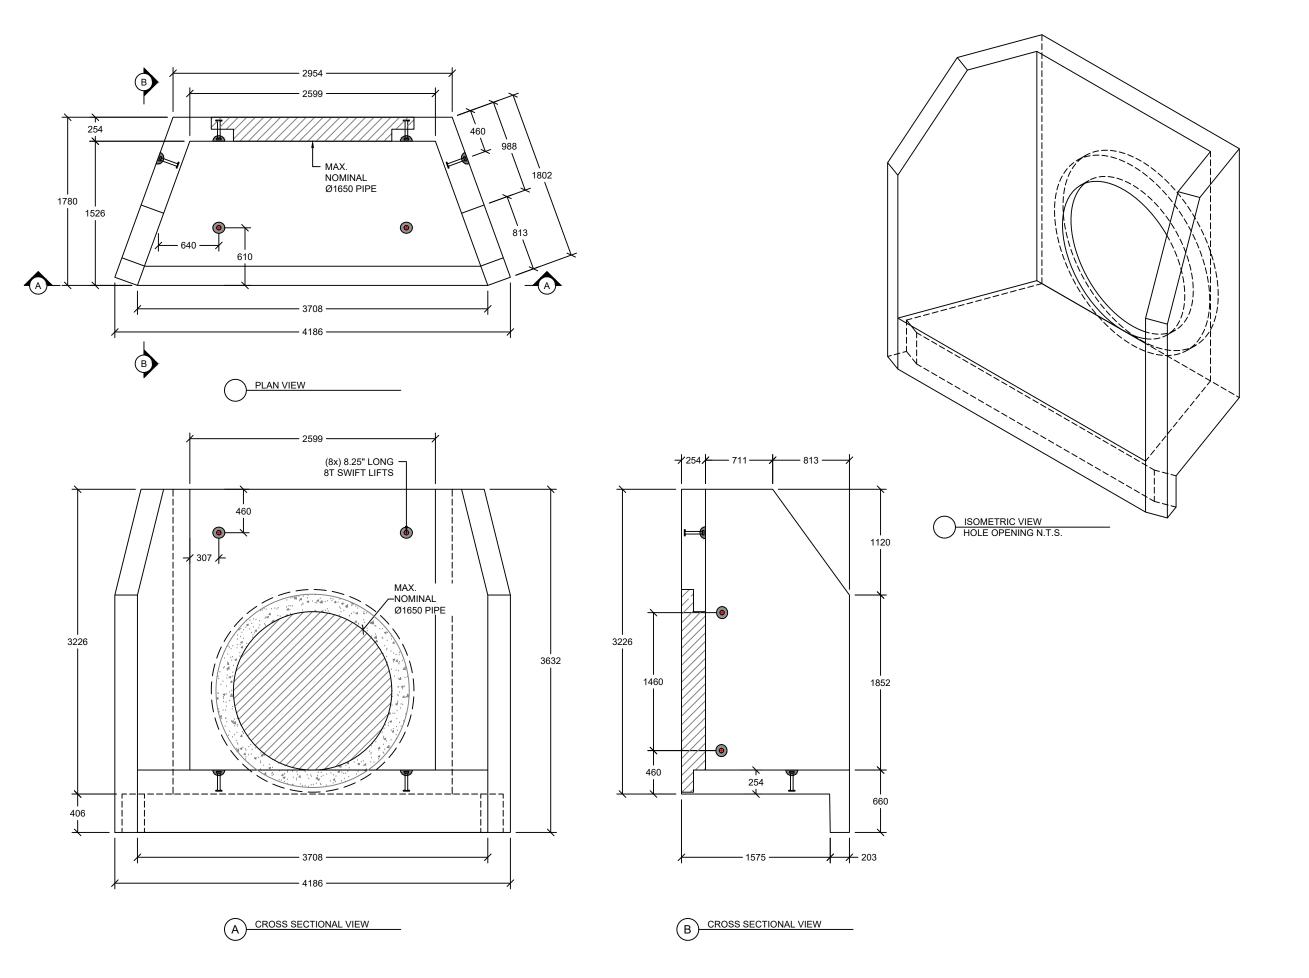

SHEET TITLE

TYPE 26-28 TALL HW MAX. NOMINAL Ø1650 PIPE

PROJECT NAME

CONTRACTOR

| DRAWN BY   | KARI MORRISON               |   |
|------------|-----------------------------|---|
| CHECKED BY | D.R.                        | - |
| JOB NUMBER | REV. 00<br>January 26, 2024 |   |
| REVISION   |                             |   |
| DATE       |                             |   |