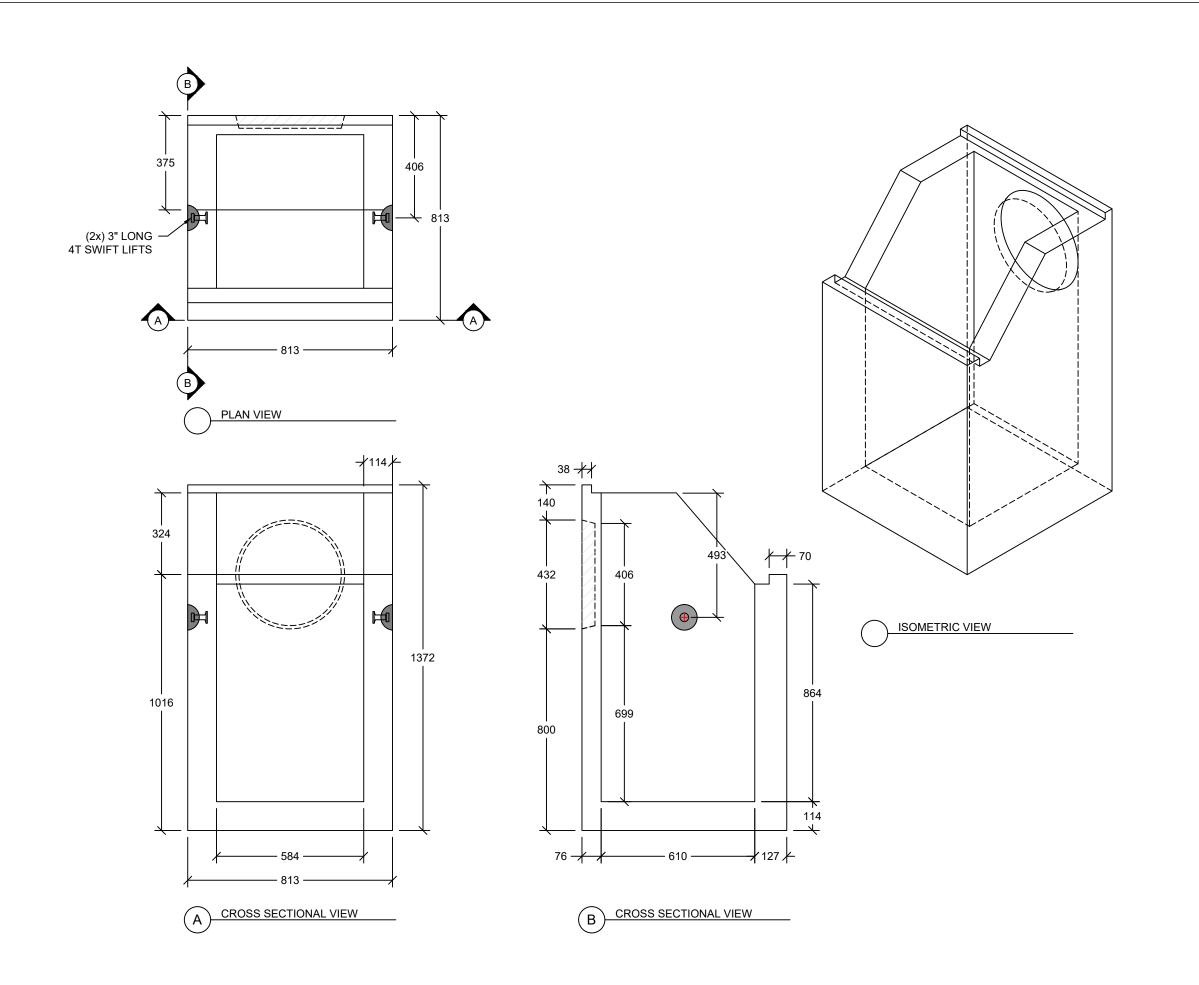

## **DESIGN NOTES**

fc = 41.4 MPa (28d) fc = 35 MPa (28d)

DRY CAST
WET CAST
AIR ENTRAINMENT
EXPOSURE CLASS
CEMENT

N CSA A3001 (GUL) ASTM A1064 (485 MPa) CSA G30.18 (400 MPa) NONE ANY MESH (WWR) REBAR LIVE LOAD TRAFFIC DIRECTION

SOIL DENSITY 21 kN/m<sup>3</sup> PRODUCT WEIGHT ~1,050 kg CLEAR COVER CONFORMANCE 25 mm CSA A23.4

- GENERAL NOTES:

  1) ALL UNITS IN mm UNLESS NOTED OTHERWISE
  2) BENCHING TO BE DONE ON SITE BY OTHERS
  3) CB LEADS TO BE CORED ON SITE BY OTHERS
  UNLESS NOTED OTHERWISE
- ALL INTERNAL COMPONENTS TO BE SUPPLIED AND INSTALLED ON SITE BY OTHERS UNLESS NOTED OTHERWISE

SHEET TITLE

TYPE 1 HW

PROJECT NAME

CONTRACTOR

| DRAWN BY   | KARI MORRISON               |   |
|------------|-----------------------------|---|
| CHECKED BY | D.R.                        | - |
| JOB NUMBER | REV. 00<br>January 26, 2024 |   |
| REVISION   |                             |   |
| DATE       |                             |   |
| -          |                             |   |