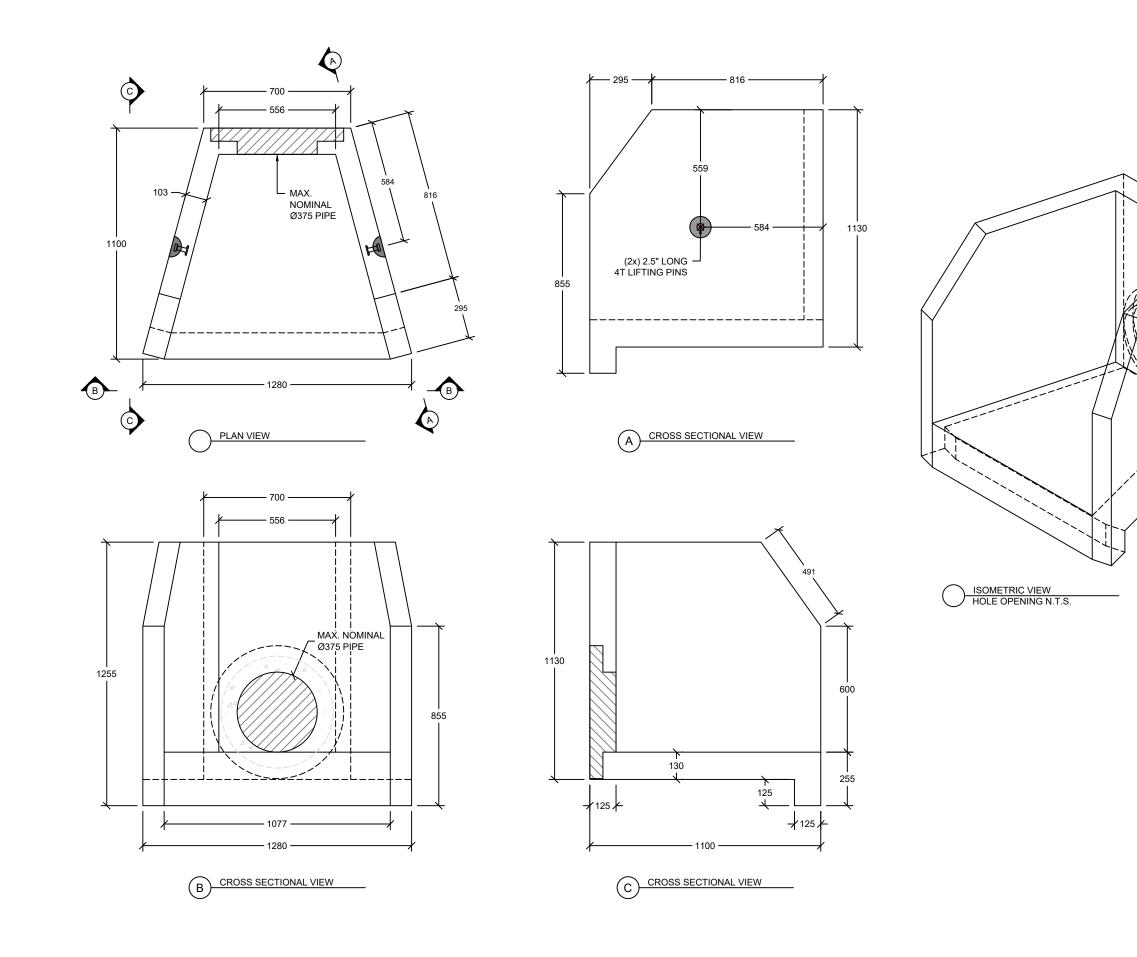

## DESIGN NOTES

DRY CAST WET CAST AIR ENTRAINMENT EXPOSURE CLASS CEMENT MESH (WWR) REBAR LIVE LOAD TRAFFIC DIRECTION SOIL DENSITY PRODUCT WEIGHT CLEAR COVER CONFORMANCE

fc = 41.4 MPa (28d) fc = 35 MPa (28d) N/A NA N CSA A3001 (GUL) ASTM A1064 (485 MPa) CSA G30.18 (400 MPa) NONE ANY at Nava3 21 kN/m<sup>3</sup> ~1,010 kg

25 mm CSA A23.4

- GENERAL NOTES: 1) ALL UNITS IN mm UNLESS NOTED OTHERWISE 2) BENCHING TO BE DONE ON SITE BY OTHERS 3) CB LEADS TO BE CORED ON SITE BY OTHERS UNLESS NOTED OTHERWISE 1) UNITED VIEW OF DESIDENT OF DESIDENT OF THE OWNER OW
- ALL INTERNAL COMPONENTS TO BE SUPPLIED AND INSTALLED ON SITE BY OTHERS UNLESS NOTED OTHERWISE 4)

## TYPE II HW MAX. NOMINAL Ø375 PIPE

PROJECT NAME

CONTRACTOR

| DRAWN BY           | KARI MORRISON    |   |
|--------------------|------------------|---|
| CHECKED BY         | D.R.             | - |
| JOB NUMBER         |                  |   |
| REVISION           | REV. 00          |   |
| DATE               | January 26, 2024 |   |
| SSUED FOR APPROVAL |                  |   |