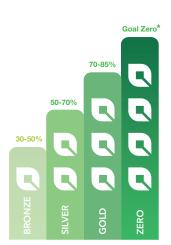

The EvoBuild™ Range: reducing the carbon footprint of concrete

Dial down the CO<sub>2</sub>.

|                            |                                                                                      | BRONZE C                | LOW CARBON CONCRETE SILVER DD | COLD CONCRETE           | LOW CARBON CONCRETE ZERO RRRR                                        |
|----------------------------|--------------------------------------------------------------------------------------|-------------------------|-------------------------------|-------------------------|----------------------------------------------------------------------|
| Strength<br>Class<br>(MPa) | Global Warming Potential, Industry Baseline* (kg CO <sub>2</sub> eq per cubic meter) | Reduction<br>Percentage | Reduction<br>Percentage       | Reduction<br>Percentage | Consult your sales rep on how you can participate in getting to zero |
| 25                         | 305                                                                                  | 30-50%                  | 50-70%                        | 70-85%                  |                                                                      |
| 35                         | 417                                                                                  | 30-50%                  | 50-70%                        | 70-85%                  |                                                                      |
| 30                         | 303                                                                                  | 30 50%                  | 50 70%                        | 70.950/                 |                                                                      |

\*CRMCA Member Industry-Wide EPD for Canadian Ready-Mixed Concrete, January 6, 2017

AVARI IIID" AVARI IIID" AVARI IIID

From EvoBuild™ Bronze, which reduces between 30-50% of embodied carbon, to EvoBuild™ Zero\*, which can eliminate it almost entirely, our range has you covered.

<sup>\*</sup> Consult with our salesperson to learn more about achievable levels