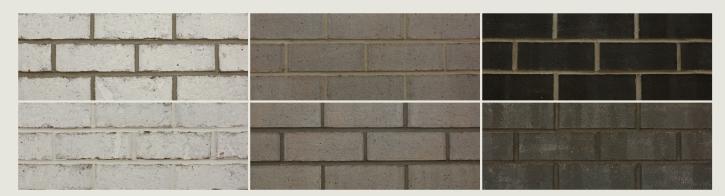

## Flamingo Colors | Speed, IN

| SW Soft White            |                                   |
|--------------------------|-----------------------------------|
| C-380 White Oak          | STANK STALLS                      |
| C-73 Almond              |                                   |
| OC Old Colonial          | NO MA                             |
| B-200 Dark Buff          |                                   |
| C-320 Boston Créme       | $(\mathcal{R}_{ij}, \mathcal{I})$ |
| B-12 Gingerbread         |                                   |
| C-224 Pecan              |                                   |
| B-500 Buff Ochre         | N. Key                            |
| Col Tan Colonial Tan     |                                   |
| B-100 Buff Tan           |                                   |
| C-105 Pacific Beach      |                                   |
| C-29 Fig                 |                                   |
| C-31 Terra Cotta         | AN SA                             |
| M-10 Tan                 |                                   |
| M-21 Rustic Brown        | Victory.                          |
| Tenn Buff Tennessee Buff | A. Starter                        |
| C-57 Twilight Gray       |                                   |
| X-25 Charcoal            |                                   |
| X-30 Black               |                                   |