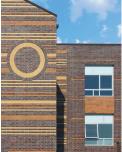

## Make an Impact with Colored Mortar

Your selection of colored mortar can make a vivid impact on the look of your building. Mortar joints comprise an average of 20 percent of a brick wall's surface. Your selection of flamingo cement can dramatically enhance this surface with an eye-catching spectrum of color choices.

## **Masonry Products that Endure the Test of Time**

Flamingo color masonry cements are manufactured to the most exacting standards in our industry and uniquely formulated to provide strength, stability and color fastness to endure for generations. Our products are manufactured with the highest-quality iron oxide pigments, which provide consistent color quality throughout the life of the structure. All products are manufactured to meet the appropriate ASTM specifications.